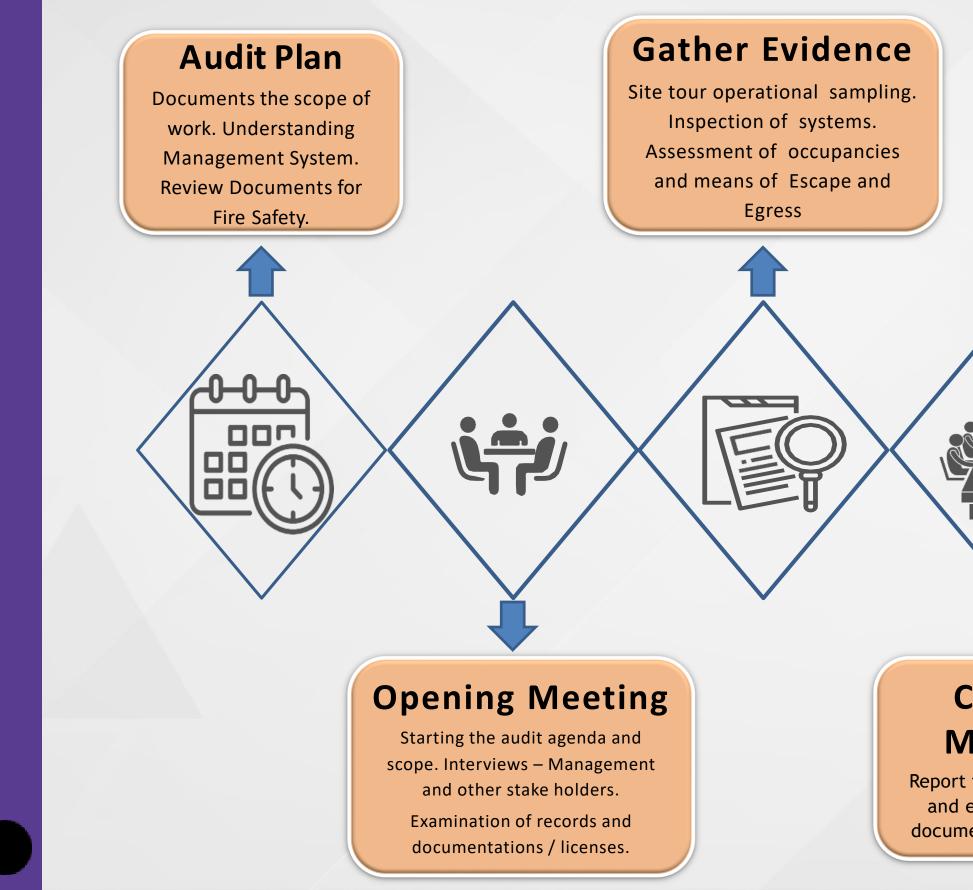

# OUR SOP FOR AUDIT

# Audit Report **Findings Risk Analysis** Documenting explanation disposition.

### Closing Meeting

Report the audit findings and examinations of documents and records.

### **Audit Follow-up**

Reporting audit observations, potential findings. Recommendations for continual. Reviewing the procedures.

# OUR SERVICES – AUDIT

- Establishing the audit objectives,
- Scope and protocol, and
- Reviewing the design of the program by examining current documentation & practices.

**PRE - AUDIT** 

### **POST - AUDIT**

- Submitting a comprehensive audit report and
- Discuss on the plan of action to resolve those issues.
- Our recommendations would be aligned to your existing safety architecture, to ensure efficiency & effectiveness.

#### **DURING - AUDIT**

- Assessing, surveying the premises,
- Conducting personnel interviews,
- Reviewing records,
- Testing systems & equipment and
- Making observations to assess program implementation suitable to your premise.
- Addressing all aspects of fire electrical safety that involve, people, process & technology.